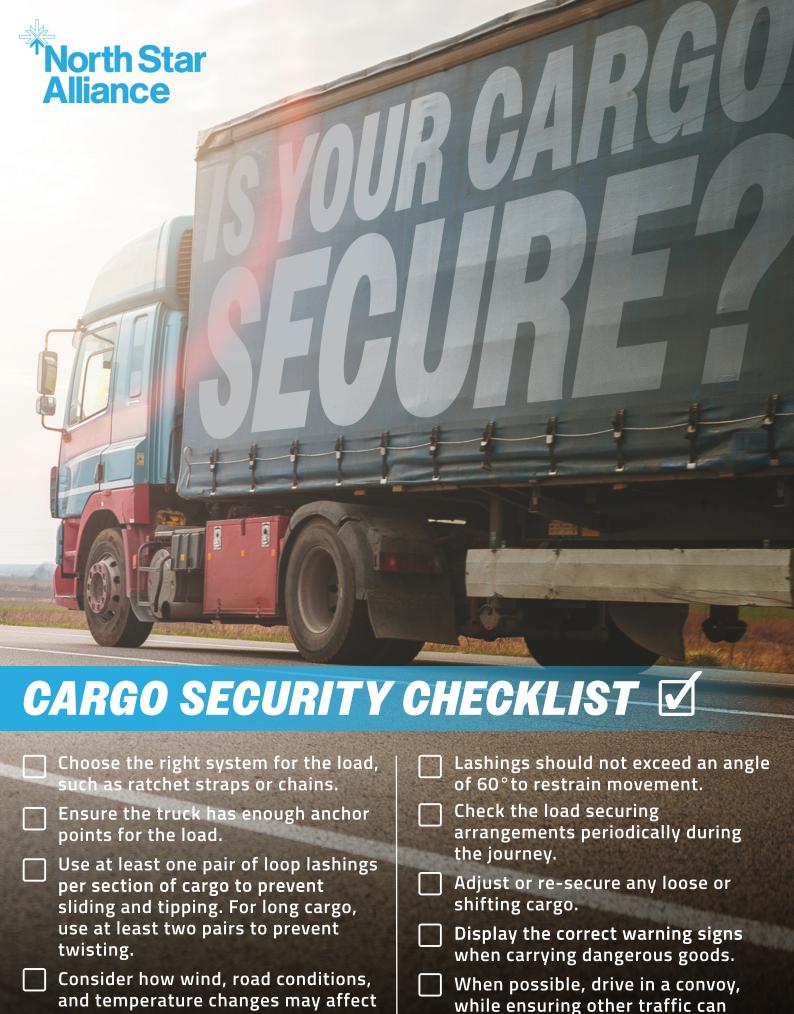

THE ONLY WAY TO KNOW YOUR HIV STATUS IS TO GET TESTED.
TESTS ARE CONVENIENT, FREE AND CONFIDENTIAL.

pass safely.

cargo securement.

Distribute the load's weight as evenly as possible. Do not overload axles.