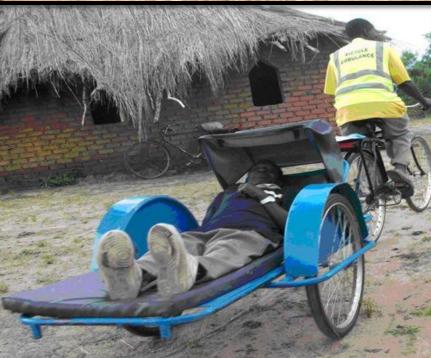

# **Emergency Transport Systems**

# Intermediate Modes of Transport

#### The Mchinji/Mwami Bicycle Ambulance Project

| Project Location:   | Mchinji in Malawi and Mwami in<br>Zambia |
|---------------------|------------------------------------------|
| Project Start Date: | September 2004                           |
| Project Duration:   | 2 years                                  |

#### Introduction:

In September 2004, Transaid, with the assistance of a Malawian Nural Communities expect (Ann Chokani) launched a bicycle ambulance project in Mchinj in Malawi and Muwani in Zambia. The project's goal was to demonstrate the effectiveness and efficiency of low cost bicycle ambulance and trailer as an intermediate transport resource at community level.