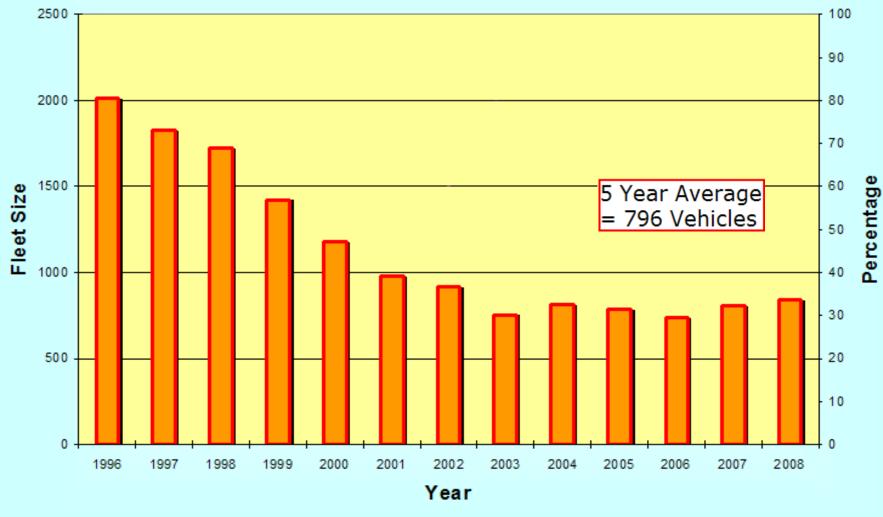

### There can be real, tangible benefits of implementing a Transport Management System

### Implementing a Transport Management System in South Africa's Department of Health

#### Fleet Size - Availability - Utilisation - Needs Satisfaction

Fleet Size - Availability - Utilisation - Needs Satisfaction