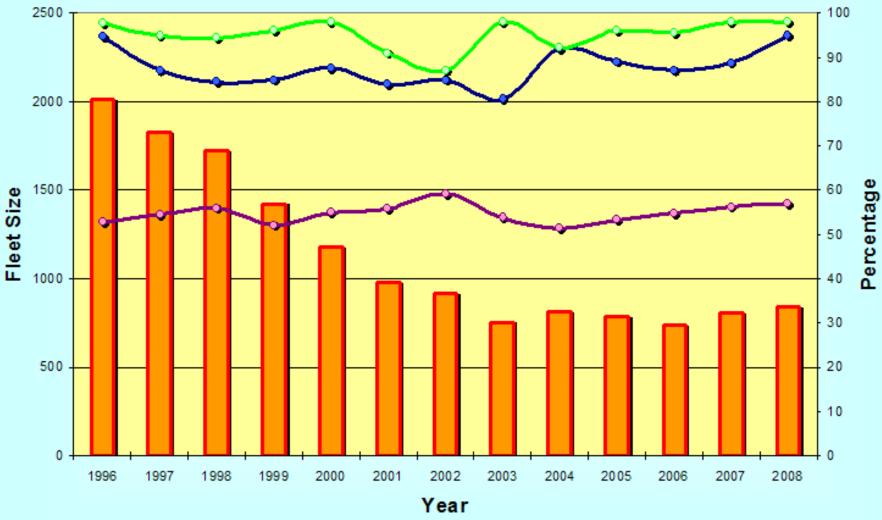

### There can be real, tangible benefits of implementing a Transport Management System

### Implementing a Transport Management System in South Africa's Department of Health

#### Fleet Size - Availability - Utilisation - Needs Satisfaction

Fleet Size - Availability - Utilisation - Needs Satisfaction