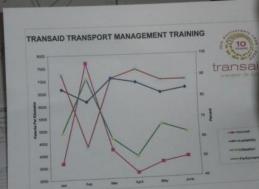

# **Case study from South Africa MoH**

### There can be real, tangible benefits of implementing a Transport Management System

### Implementing a Transport Management System in South Africa's Department of Health

### **Project Aim:**

 To improve health service delivery through building the capacity of Transport Managers to manage MoH vehicle fleets.